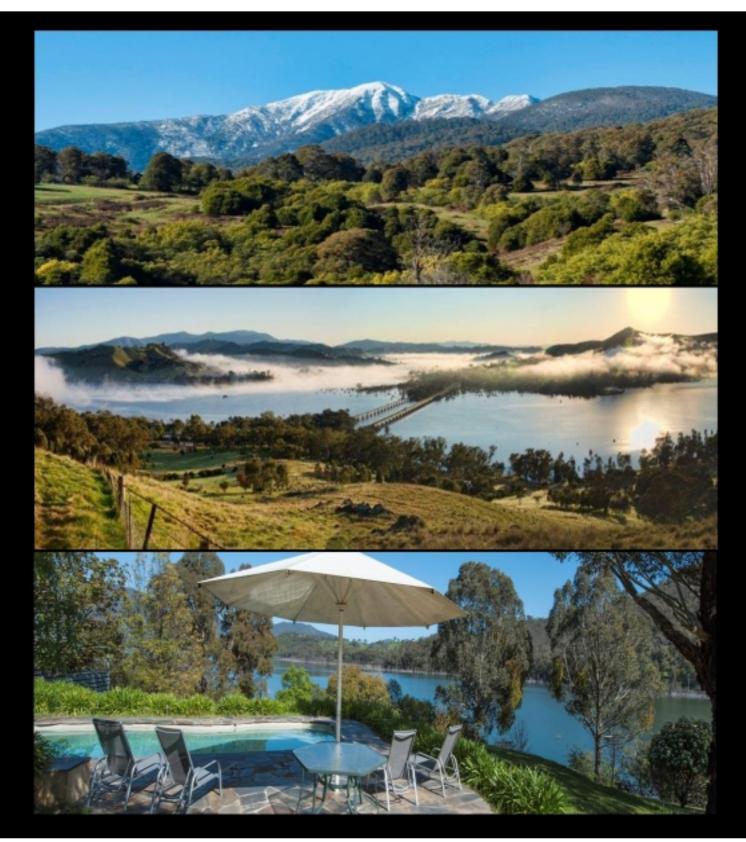

# 2 GLEN AVENUE, JAMIESON, VIC 3723

**Indicative Selling Price** 

For the meaning of this price see consumer.vic.au/underquoting

**Single Price:** \$259,000

### Sections 47AF of the Estate Agents Act 1980

| Property offered for sale                                          |                                   |               |        |            |
|--------------------------------------------------------------------|-----------------------------------|---------------|--------|------------|
| Address<br>Including suburb and<br>postcode                        | 2 GLEN AVENUE, JAMIESON, VIC 3723 |               |        |            |
| Indicative selling price                                           |                                   |               |        |            |
| For the meaning of this price see consumer.vic.gov.au/underquoting |                                   |               |        |            |
| Single Price:                                                      | \$259,000                         |               |        |            |
| Median sale price                                                  | )                                 |               |        |            |
| Median price                                                       | \$292,000 House )                 | <b>\</b> Unit | Suburb | JAMIESON   |
| Period                                                             | 01 April 2017 to 31 March 2018    | Source        | n      | ricefinder |