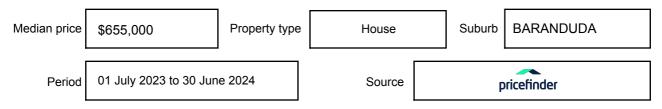

expressed as a single price, or as a price range with the difference between the upper and lower amounts not more than 10% of the lower amount.

This Statement of Information must be provided to a prospective buyer within two business days of a request and displayed at any open for inspection for the property for sale.

It is recommended that the address of the property being offered for sale be checked at

services.land.vic.gov.au/landchannel/content/addressSearch before being entered in this Statement of Information.

### Property offered for sale

Address Including suburb and postcode

18 WESTACOTT CRESCENT, BARANDUDA, VIC 3691

### Indicative selling price

For the meaning of this price see consumer.vic.gov.au/underquoting

Price Range:

\$850,000 to \$900,000

#### Median sale price



#### **Comparable property sales**

The estate agent or agent's representative reasonably believes that fewer than three comparable properties were sold within five kilometres of the property for sale in the last 18 months.

This Statement of Information was prepared on: