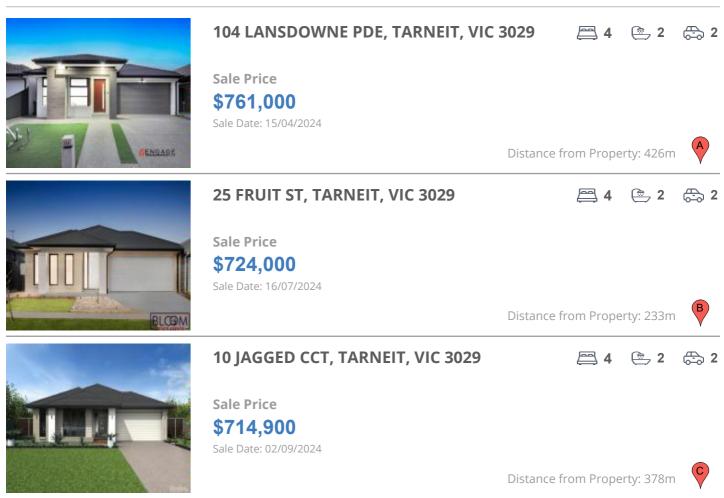

#### **Comparable property sales**

These are the three properties sold within two kilometres of the property for sale in the last six months that the estate agent or agents representative considers to be most comparable to the property for sale.

| Address of comparable property       | Price     | Date of sale |
|--------------------------------------|-----------|--------------|
| 104 LANSDOWNE PDE, TARNEIT, VIC 3029 | \$761,000 | 15/04/2024   |
| 25 FRUIT ST, TARNEIT, VIC 3029       | \$724,000 | 16/07/2024   |
| 10 JAGGED CCT, TARNEIT, VIC 3029     | \$714,900 | 02/09/2024   |