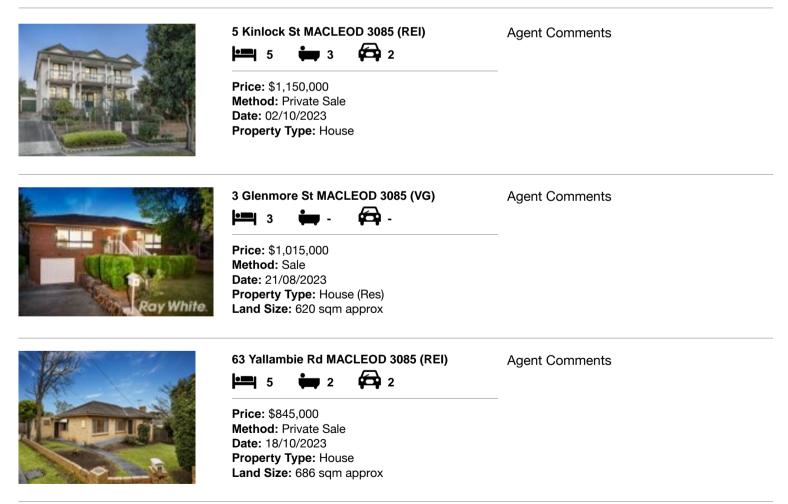

#### Comparable property sales (\*Delete A or B below as applicable)

A\* These are the three properties sold within two kilometres of the property for sale in the last six months that the estate agent or agent's representative considers to be most comparable to the property for sale.

| Add | dress of comparable property | Price       | Date of sale |
|-----|------------------------------|-------------|--------------|
| 1   | 5 Kinlock St MACLEOD 3085    | \$1,150,000 | 02/10/2023   |
| 2   | 3 Glenmore St MACLEOD 3085   | \$1,015,000 | 21/08/2023   |
| 3   | 63 Yallambie Rd MACLEOD 3085 | \$845,000   | 18/10/2023   |