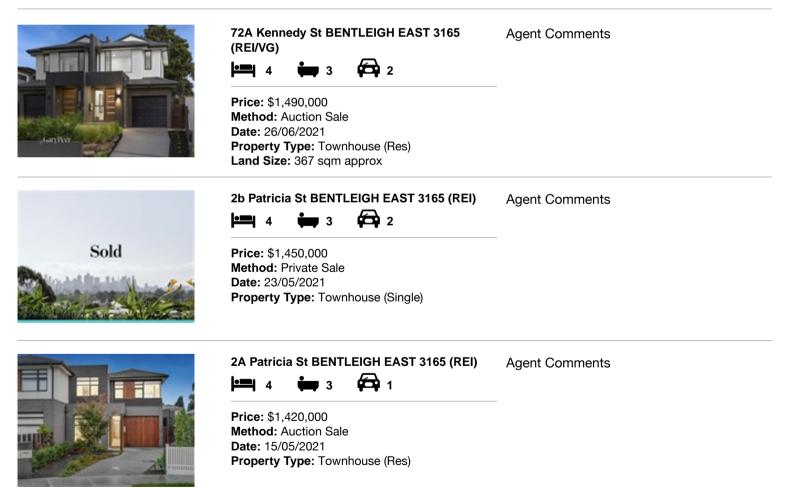

### Comparable property sales (\*Delete A or B below as applicable)

A\* These are the three properties sold within two kilometres of the property for sale in the last six months that the estate agent or agent's representative considers to be most comparable to the property for sale.

| Ade | dress of comparable property       | Price       | Date of sale |
|-----|------------------------------------|-------------|--------------|
| 1   | 72A Kennedy St BENTLEIGH EAST 3165 | \$1,490,000 | 26/06/2021   |
| 2   | 2b Patricia St BENTLEIGH EAST 3165 | \$1,450,000 | 23/05/2021   |
| 3   | 2A Patricia St BENTLEIGH EAST 3165 | \$1,420,000 | 15/05/2021   |