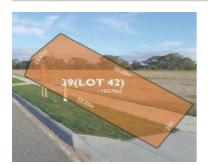

## 39 WATERLINK ESP, HORSHAM, VIC 3400

Sale Price

\$245,000

Sale Date: 13/08/2020

Distance from Property: 81m