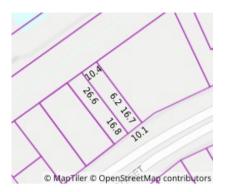

Date of sale

**Property Type:** House **Land Size:** 270.996 sqm approx

**Agent Comments** 

Indicative Selling Price \$335,000 - \$355,000 Median House Price 25/03/2023 - 24/03/2024: \$497,250