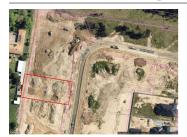

# 9 LANTERN DRIVE, HUON CREEK, VIC

**Indicative Selling Price** 

For the meaning of this price see consumer.vic.au/underquoting

Single Price: \$489,000

Provided by: Clint Ilsley, Wodonga Real Estate

## Property offered for sale

| Address<br>Including suburb and<br>postcode | 9 LANTERN DRIVE, HUON CREEK, VIC 3691 |
|---------------------------------------------|---------------------------------------|
|---------------------------------------------|---------------------------------------|