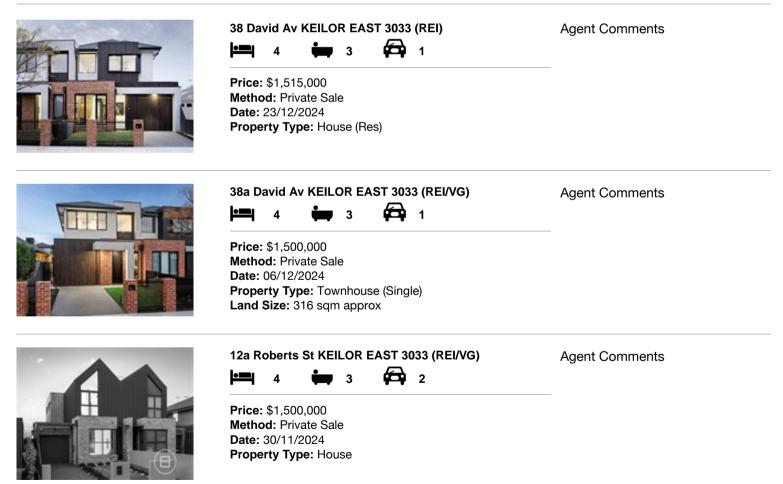

| Add | dress of comparable property    | Price       | Date of sale |
|-----|---------------------------------|-------------|--------------|
| 1   | 38 David Av KEILOR EAST 3033    | \$1,515,000 | 23/12/2024   |
| 2   | 38a David Av KEILOR EAST 3033   | \$1,500,000 | 06/12/2024   |
| 3   | 12a Roberts St KEILOR EAST 3033 | \$1,500,000 | 30/11/2024   |

# Comparable Properties