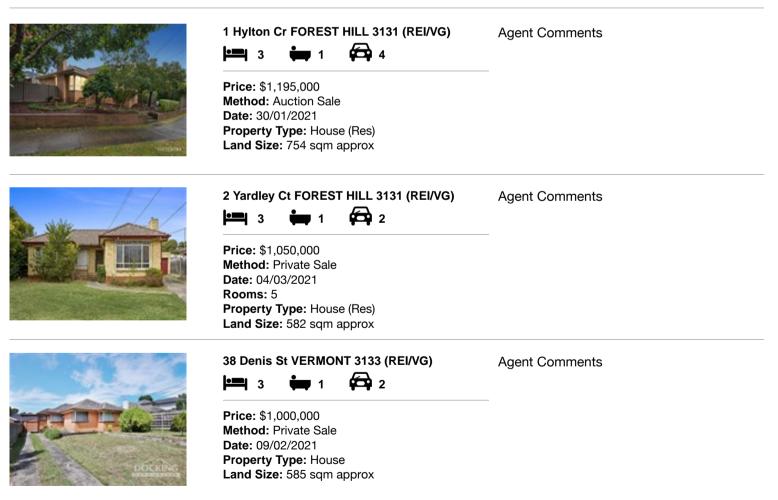

## Comparable property sales (\*Delete A or B below as applicable)

A\* These are the three properties sold within two kilometres of the property for sale in the last six months that the estate agent or agent's representative considers to be most comparable to the property for sale.

| Ado | dress of comparable property  | Price       | Date of sale |
|-----|-------------------------------|-------------|--------------|
| 1   | 1 Hylton Cr FOREST HILL 3131  | \$1,195,000 | 30/01/2021   |
| 2   | 2 Yardley Ct FOREST HILL 3131 | \$1,050,000 | 04/03/2021   |
| 3   | 38 Denis St VERMONT 3133      | \$1,000,000 | 09/02/2021   |

# **Comparable Properties**

Account - MJ Docking & Assocs | P: (03) 8877 7022 | F: (03) 9874 3062

The information contained herein is to be used as a guide only. Although every care has been taken in the preparation of the information, we stress that particulars herein are for information only and do not constitute representations by the Owners or Agent. Sales data is provided as a guide to market activity, and we do not necessarily claim to have acted as the selling agent in these transactions.