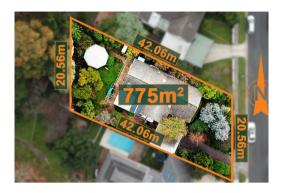

#### Property offered for sale

Address Including suburb and postcode

8 Kingsclere Street, Vermont Vic 3133

19/05/2021 09:26

Property Type: House Land Size: 775 sqm approx Agent Comments Separate Outdoor Studio Extra Off Street Parking

Indicative Selling Price \$1,000,000 - \$1,100,000 Median House Price Year ending March 2021: \$1,059,250