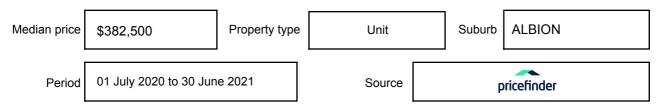

e expressed as a single price, or as a price range with the difference between the upper and lower amounts not more than 10% of the lower amount.

This Statement of Information must be provided to a prospective buyer within two business days of a request and displayed at any open for inspection for the property for sale.

It is recommended that the address of the property being offered for sale be checked at

services.land.vic.gov.au/landchannel/content/addressSearch before being entered in this Statement of Information.

## Property offered for sale

Address Including suburb and postcode

21/23 KING EDWARD AVENUE, ALBION, VIC 3020

## Indicative selling price

For the meaning of this price see consumer.vic.gov.au/underquoting

Price Range:

\$200,000 to \$220,000

#### Median sale price



#### **Comparable property sales**

These are the three properties sold within two kilometres of the property for sale in the last six months that the estate agent or agent's representative considers to be most comparable to the property for sale.

| Address of comparable property         | Price     | Date of sale |
|----------------------------------------|-----------|--------------|
| 25/2 THE GABLES, ALBION, VIC 3020      | \$248,000 | 18/03/2021   |
| 6/23 KING EDWARD AVE, ALBION, VIC 3020 | \$245,000 | 14/05/2021   |
| 5/31 RIDLEY ST, ALBION, VIC 3020       | \$240,000 | 24/02/2021   |

This Statement of Information was prepared on: 23