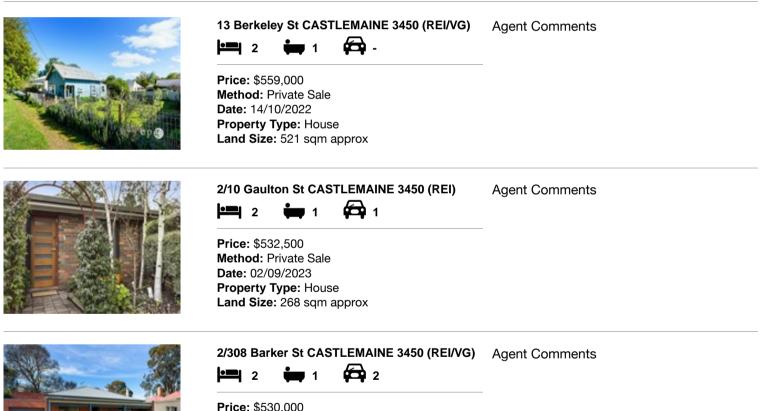

| Ado | dress of comparable property     | Price     | Date of sale |
|-----|----------------------------------|-----------|--------------|
| 1   | 13 Berkeley St CASTLEMAINE 3450  | \$559,000 | 14/10/2022   |
| 2   | 2/10 Gaulton St CASTLEMAINE 3450 | \$532,500 | 02/09/2023   |
| 3   | 2/308 Barker St CASTLEMAINE 3450 | \$530,000 | 17/08/2022   |