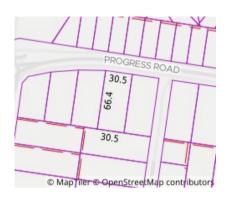

## Property offered for sale

| Address              | 34 Progress Road, Eltham North Vic 3095 |
|----------------------|-----------------------------------------|
| Including suburb and |                                         |
| postcode             |                                         |
|                      |                                         |

| This Statement of Information was prepared on: | 04/03/2025 09:31 |
|------------------------------------------------|------------------|

Property Type: House Land Size: 2025 sqm approx

**Agent Comments** 