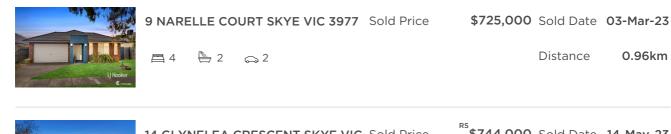

to

| Address of comparable property     | Price     | Date of sale |  |
|------------------------------------|-----------|--------------|--|
| 9 NARELLE COURT SKYE VIC 3977      | \$725,000 | 03-Mar-23    |  |
| 14 GLYNELEA CRESCENT SKYE VIC 3977 | \$744,000 | 14-May-23    |  |
| 6 DAIRY PLACE SKYE VIC 3977        | \$736,000 | 15-Dec-22    |  |