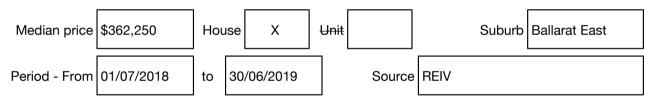

#### Median sale price

### hockingstuart

Rooms: 8 Property Type: House (Previously Occupied - Detached) Land Size: 10598 sqm approx Agent Comments Tony Douglass 5329 2500 0418555973 tdouglass@hockingstuart.com.au

> Indicative Selling Price \$1,050,000 - \$1,100,000 Median House Price Year ending June 2019: \$362,250