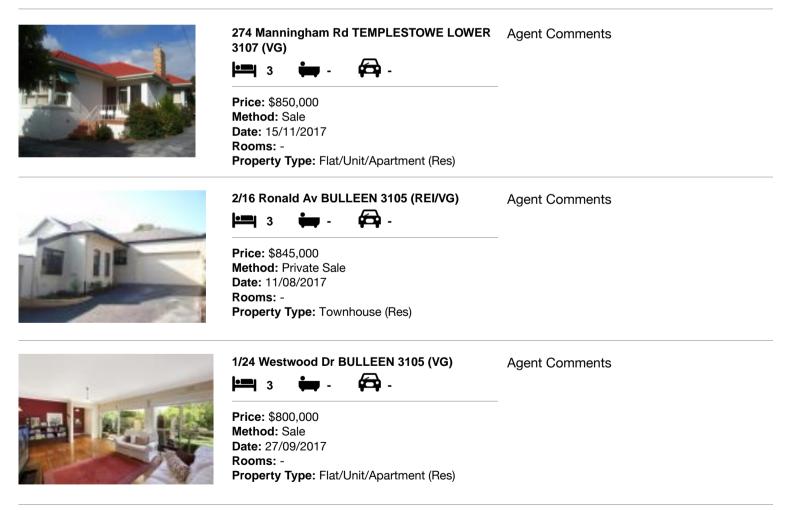

#### Comparable property sales (\*Delete A or B below as applicable)

A\* These are the three properties sold within two kilometres of the property for sale in the last six months that the estate agent or agent's representative considers to be most comparable to the property for sale.

| Address of comparable property |                                          | Price     | Date of sale |
|--------------------------------|------------------------------------------|-----------|--------------|
| 1                              | 274 Manningham Rd TEMPLESTOWE LOWER 3107 | \$850,000 | 15/11/2017   |
| 2                              | 2/16 Ronald Av BULLEEN 3105              | \$845,000 | 11/08/2017   |
| 3                              | 1/24 Westwood Dr BULLEEN 3105            | \$800,000 | 27/09/2017   |

### **Comparable Properties**

Account - Barry Plant | P: 03 9842 8888