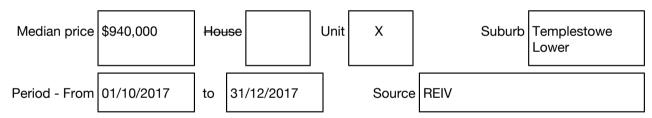

#### Median sale price

## BarryPlant

Rooms: Property Type: House (Res) Land Size: 420 approx. sqm approx Agent Comments Jason Stepanow 9842 8888 0405 159 650 jstepanow@barryplant.com.au

Indicative Selling Price \$790,000 - \$850,000 Median Unit Price December quarter 2017: \$940,000