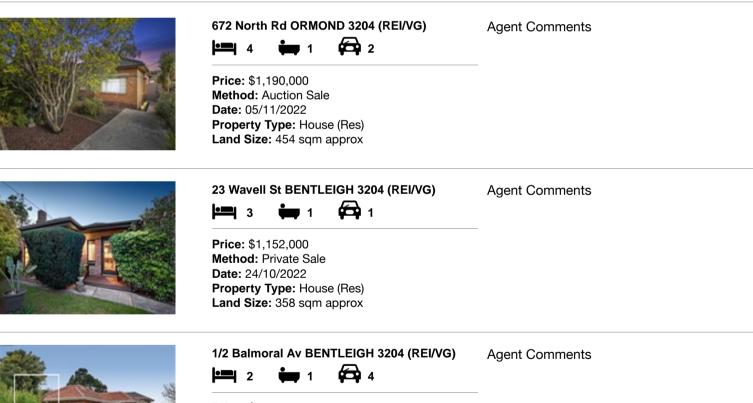

| Ado | dress of comparable property   | Price       | Date of sale |
|-----|--------------------------------|-------------|--------------|
| 1   | 672 North Rd ORMOND 3204       | \$1,190,000 | 05/11/2022   |
| 2   | 23 Wavell St BENTLEIGH 3204    | \$1,152,000 | 24/10/2022   |
| 3   | 1/2 Balmoral Av BENTLEIGH 3204 | \$1,120,000 | 12/10/2022   |