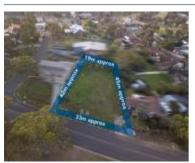

# 1 FAIRWAY CRESCENT, DARLEY, VIC 3340 = - 🗁 - 😂 -

**Indicative Selling Price** 

For the meaning of this price see consumer.vic.au/underquoting

Price Range:

\$320,000 to \$330,000

Provided by: Belinda Lewin, Sweeney Bacchus Marsh

#### Indicative selling price

For the meaning of this price see consumer.vic.gov.au/underguoting

Price Range: \$320,000 to \$330,000