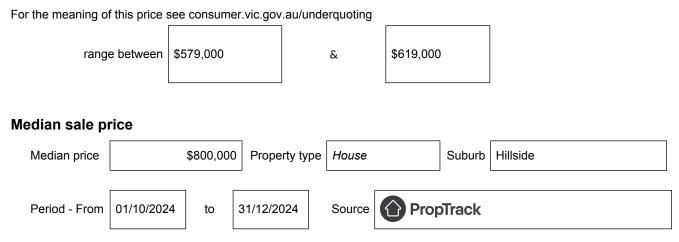

## Statement of Information Single residential property located in the Melbourne metropolitan area

Section 47AF of the Estate Agents Act 1980

## Property offered for sale

Address Including suburb and postcode

1 Westminster Avenue, Hillside, Vic 3037

## Indicative selling price



## Comparable property sales (\*Delete A or B below as applicable)

**A**\* These are the three properties sold within two kilometres of the property for sale in the last six months that the estate agent or agent's representative considers to be most comparable to the property for sale.

| Address of comparable property        | Price     | Date of sale |
|---------------------------------------|-----------|--------------|
| 7 Richie Circuit, Hillside, VIC 3037  | \$615,000 | 22/08/2024   |
| 2/13 Timele Drive, Hillside, VIC 3037 | \$612,500 | 04/09/2024   |
| 1/12 Padula Court, Hillside, VIC 3037 | \$615,000 | 27/08/2024   |

OR

**B**<sup>\*</sup> The estate agent or agent's representative reasonably believes that fewer than three comparable propertieswere sold within two kilometres of