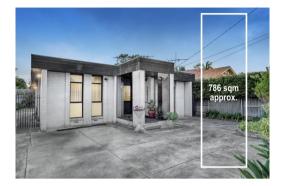

#### Property offered for sale

Address Including suburb and postcode

23 Station Avenue, Mckinnon Vic 3204

#### Indicative selling price

| For the meaning | of this price see | cons | sumer.vic.go | v.au | /underquot  | ting |        |          |
|-----------------|-------------------|------|--------------|------|-------------|------|--------|----------|
| Range betweer   | \$1,700,000       |      | &            |      | \$1,800,000 |      |        |          |
| Median sale p   | rice              |      |              |      |             |      |        |          |
| Median price    | \$1,780,500       | Pro  | operty Type  | Hou  | ISE         |      | Suburb | Mckinnon |
| Period - From   | 01/10/2022        | to   | 31/12/2022   |      | So          | urce | REIV   |          |