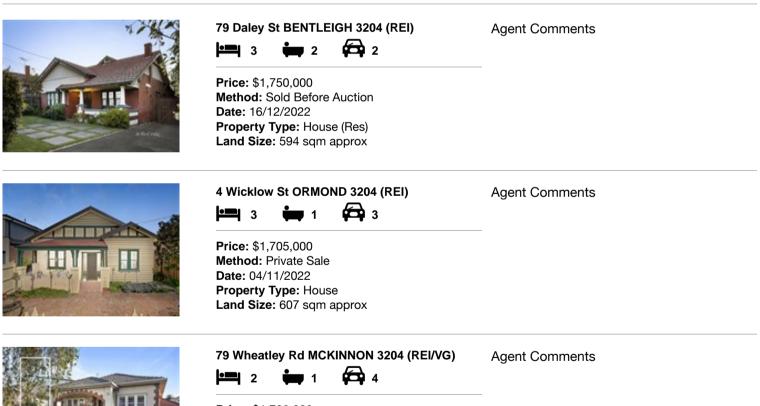

| Add | dress of comparable property | Price       | Date of sale |
|-----|------------------------------|-------------|--------------|
| 1   | 79 Daley St BENTLEIGH 3204   | \$1,750,000 | 16/12/2022   |
| 2   | 4 Wicklow St ORMOND 3204     | \$1,705,000 | 04/11/2022   |
| 3   | 79 Wheatley Rd MCKINNON 3204 | \$1,700,000 | 06/09/2022   |