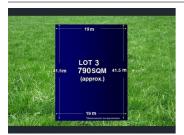

## 32 BREYLEIGH DRIVE, PAKENHAM, VIC 🕮 - 🤄 -

**Indicative Selling Price** 

For the meaning of this price see consumer.vic.au/underquoting

**Price Range:** 

\$400,000 to \$430,000

### Property offered for sale

Address Including suburb and postcode

32 BREYLEIGH DRIVE, PAKENHAM, VIC 3810

### Indicative selling price

For the meaning of this price see consumer.vic.gov.au/underguoting

Price Range: \$400,000 to \$430,000