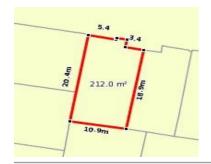

## 32 BREYLEIGH DRIVE, PAKENHAM, VIC 🕮 - 🤄 -

**Indicative Selling Price** 

For the meaning of this price see consumer.vic.au/underquoting

**Price Range:** 

\$400,000 to \$430,000

### Property offered for sale

Address Including suburb and postcode

32 BREYLEIGH DRIVE, PAKENHAM, VIC 3810

### Indicative selling price

For the meaning of this price see consumer.vic.gov.au/underguoting

Price Range: \$400,000 to \$430,000