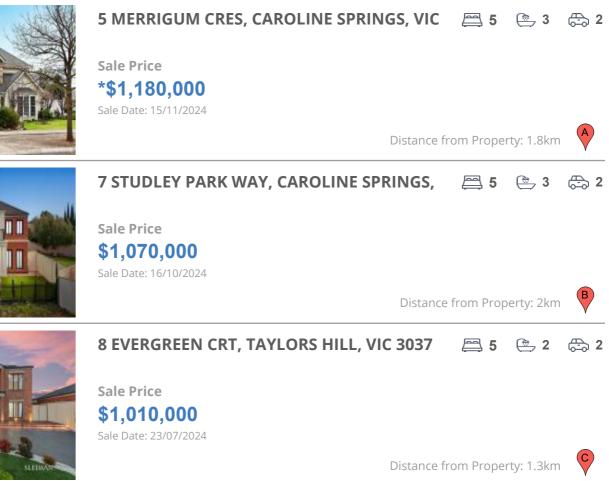

#### **Comparable property sales**

These are the three properties sold within two kilometres of the property for sale in the last six months that the estate agent or agents representative considers to be most comparable to the property for sale.

| Address of comparable property                 | Price        | Date of sale |
|------------------------------------------------|--------------|--------------|
| 5 MERRIGUM CRES, CAROLINE SPRINGS, VIC 3023    | *\$1,180,000 | 15/11/2024   |
| 7 STUDLEY PARK WAY, CAROLINE SPRINGS, VIC 3023 | \$1,070,000  | 16/10/2024   |
| 8 EVERGREEN CRT, TAYLORS HILL, VIC 3037        | \$1,010,000  | 23/07/2024   |