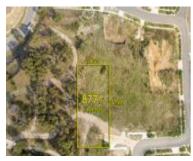

## 14 ALTITUDE WAY, PAKENHAM, VIC 3810 🕮 - 🕒 - 😂 -

**Indicative Selling Price** 

For the meaning of this price see consumer.vic.au/underquoting

**Price Range:** 

\$300,000 to \$330,000

Provided by: Ray White Pakenham, Ray White Corporate Default

### Property offered for sale

Address Including suburb and postcode

14 ALTITUDE WAY, PAKENHAM, VIC 3810