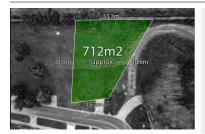

## 14 ALTITUDE WAY, PAKENHAM, VIC 3810 🕮 - 🕒 - 😂 -

**Indicative Selling Price** 

For the meaning of this price see consumer.vic.au/underquoting

**Price Range:** 

\$300,000 to \$330,000

Provided by: Ray White Pakenham, Ray White Corporate Default

### Property offered for sale

Address Including suburb and postcode

14 ALTITUDE WAY, PAKENHAM, VIC 3810