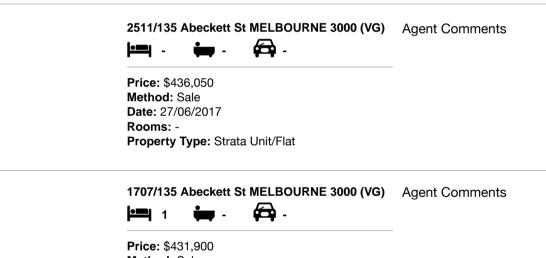

### Comparable property sales (\*Delete A or B below as applicable)

A\* These are the three properties sold within two kilometres of the property for sale in the last sixmonths that the estate agent or agent's representative considers to be most comparable to the property for sale.

# **Comparable Properties**

Price: \$431,900 Method: Sale Date: 15/08/2017 Rooms: -Property Type: Flat/Unit/Apartment (Res)

The estate agent or agent's representative reasonably believes that fewer than three comparable properties were sold within two kilometres of the property for sale in the last six months.