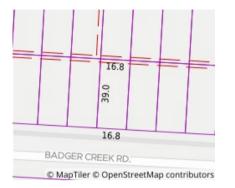

#### Property offered for sale

Address Including suburb or locality and postcode

181 Badger Creek Road, Badger Creek Vic 3777