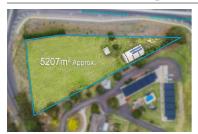

## 1 HACKWILL PLACE, DRYSDALE, VIC 3222 3 2 3 4

**Indicative Selling Price** 

For the meaning of this price see consumer.vic.au/underquoting

Price Range: \$1,400,000 to \$1,540,000

Provided by: Joe Grgic, Harcourts North Geelong

#### Property offered for sale

Address Including suburb and postcode

1 HACKWILL PLACE, DRYSDALE, VIC 3222