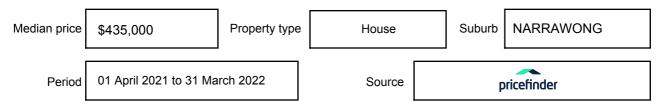

ation may be expressed as a single price, or as a price range with the difference between the upper and lower amounts not more than 10% of the lower amount.

This Statement of Information must be provided to a prospective buyer within two business days of a request and displayed at any open for inspection for the property for sale.

It is recommended that the address of the property being offered for sale be checked at

services.land.vic.gov.au/landchannel/content/addressSearch before being entered in this Statement of Information.

### Property offered for sale

Address Including suburb and postcode

7781 PRINCES HIGHWAY, NARRAWONG, VIC 3285

### Indicative selling price

For the meaning of this price see consumer.vic.gov.au/underquoting

Single Price:

\$975,000

#### Median sale price



#### **Comparable property sales**

The estate agent or agent's representative reasonably believes that fewer than three comparable properties were sold within five kilometres of the property for sale in the last 18 months.

This Statement of Information was prepared on: