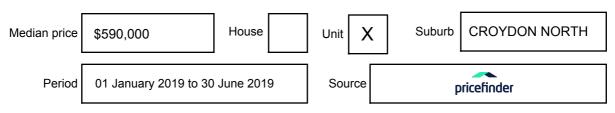

ment areas that comprise the Melbourne metropolitan area is published on the Consumer Affairs Victoria website at consumer.vic.gov.au/underquoting. The indicative selling price in this Statement of Information may be expressed as a single price, or as a price range with the difference between the upper and lower amounts not more than 10% of the lower amount. This Statement of Information must be provided to a prospective buyer within two business days of a request and displayed at any open for inspection for the property for sale.

### **Property offered for**

Address Including suburb and

2/39 HOLLOWAY ROAD, CROYDON NORTH, VIC 3136

# Indicative selling price

For the meaning of this price see consumer.vic.gov.au/underquoting

Price Range:

\$450,000 to \$495,000

### Median sale price



#### **Comparable property sales**

These are the three properties sold within two kilometres of the property for sale in the last six months that the estate agent or agent's representative considers to be most comparable to the property for sale.

| Address of comparable                     | Price      | Date of sale |
|-------------------------------------------|------------|--------------|
| 2/7 KARINGAL ST, CROYDON NORTH, VIC 3136  | \$525,000  | 25/03/2019   |
| 58 AMADEO WAY, CHIRNSIDE PARK, VIC 3116   | \$561,108  | 11/04/2019   |
| 1/34 KARINGAL ST, CROYDON NORTH, VIC 3136 | *\$515,000 | 15/06/2019   |