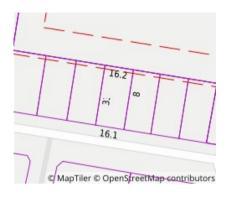

| Address of comparable property |                             | Price     | Date of sale |
|--------------------------------|-----------------------------|-----------|--------------|
| 1                              | 16 Vasey St MORWELL 3840    | \$287,000 | 04/11/2021   |
| 2                              | 14 Sherrin St MORWELL 3840  | \$280,000 | 08/11/2021   |
| 3                              | 62 Mcmillan St MORWELL 3840 | \$273,000 | 08/11/2021   |

# Comparable Properties

16 Vasey St MORWELL 3840 (REI/VG)

**--**3

Price: \$287,000 Method: Private Sale Date: 04/11/2021 Property Type: House Land Size: 626 sqm approx **Agent Comments** 

14 Sherrin St MORWELL 3840 (REI/VG)