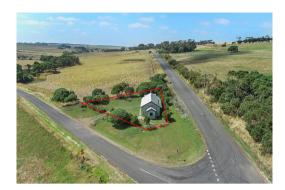

## Section 47AF of the Estate Agents Act 1980

| Property offered for sale                                                                                                                                                                                                                                                  |                         |                 |  |
|----------------------------------------------------------------------------------------------------------------------------------------------------------------------------------------------------------------------------------------------------------------------------|-------------------------|-----------------|--|
| Address Including suburb or locality and postcode  2 Waarre Road, Port Campbell Vic 3269                                                                                                                                                                                   |                         |                 |  |
| Indicative selling price                                                                                                                                                                                                                                                   |                         |                 |  |
| For the meaning of this price see consumer.vic.gov.au/underquoting                                                                                                                                                                                                         |                         |                 |  |
| Single price \$410,000                                                                                                                                                                                                                                                     |                         |                 |  |
| Median sale price*                                                                                                                                                                                                                                                         |                         |                 |  |
| Median price Property Type S                                                                                                                                                                                                                                               | Suburb Port Campb       | Port Campbell   |  |
| Period - From to Source                                                                                                                                                                                                                                                    |                         |                 |  |
| Comparable property sales (*Delete A or B below as applicable)                                                                                                                                                                                                             |                         |                 |  |
| A* These are the three properties sold within five kilometres of the property for sale in the last eighteen months that the estate agent or agent's representative considers to be most comparable to the property for sale.                                               |                         |                 |  |
| Address of comparable property                                                                                                                                                                                                                                             | Price                   | Date of sale    |  |
| 1                                                                                                                                                                                                                                                                          |                         |                 |  |
| 2                                                                                                                                                                                                                                                                          |                         |                 |  |
| 3                                                                                                                                                                                                                                                                          |                         |                 |  |
| OR                                                                                                                                                                                                                                                                         |                         |                 |  |
| B* The estate agent or agent's representative reasonably believes to properties were sold within five kilometres of the property for sa                                                                                                                                    |                         |                 |  |
| This Statement of Information was prepared on: 04/03/2022 09:45                                                                                                                                                                                                            |                         |                 |  |
| * When this Statement of Information was prepared, publicly available interprices of residential property in the suburb or locality in which the proper our sales records (if any), did not provide a median sale price that met the (2)(b) of the Estate Agents Act 1980. | rty offered for sale is | s situated, and |  |