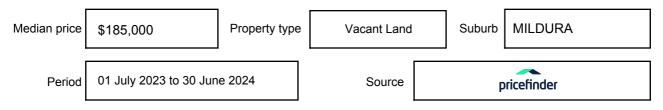

ion may be expressed as a single price, or as a price range with the difference between the upper and lower amounts not more than 10% of the lower amount.

This Statement of Information must be provided to a prospective buyer within two business days of a request and displayed at any open for inspection for the property for sale.

It is recommended that the address of the property being offered for sale be checked at

services.land.vic.gov.au/landchannel/content/addressSearch before being entered in this Statement of Information.

# Property offered for sale

Address Including suburb and postcode

2 WATERSIDE WAY, MILDURA, VIC 3500

### Indicative selling price

For the meaning of this price see consumer.vic.gov.au/underquoting

Price Range:

\$650,000 to \$715,000

### Median sale price



#### **Comparable property sales**

The estate agent or agent's representative reasonably believes that fewer than three comparable properties were sold within five kilometres of the property for sale in the last 18 months.

This Statement of Information was prepared on: