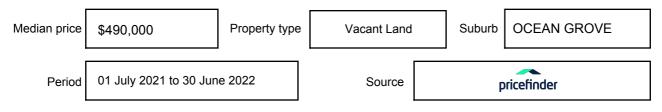

be expressed as a single price, or as a price range with the difference between the upper and lower amounts not more than 10% of the lower amount.

This Statement of Information must be provided to a prospective buyer within two business days of a request and displayed at any open for inspection for the property for sale.

It is recommended that the address of the property being offered for sale be checked at

services.land.vic.gov.au/landchannel/content/addressSearch before being entered in this Statement of Information.

# Property offered for sale

Address Including suburb and postcode

10 SUNBEAM STREET, OCEAN GROVE, VIC 3226

### Indicative selling price

For the meaning of this price see consumer.vic.gov.au/underquoting

Price Range:

\$545,000 to \$595,000

#### Median sale price



#### **Comparable property sales**

These are the three properties sold within five kilometres of the property for sale in the last 18 months that the estate agent or agent's representative considers to be most comparable to the property for sale.

| Address of comparable property           | Price     | Date of sale |
|------------------------------------------|-----------|--------------|
| 21 SEASCAPE DR, OCEAN GROVE, VIC 3226    | \$550,000 | 10/08/2021   |
| 20 HOLYHEAD ST, OCEAN GROVE, VIC 3226    | \$545,000 | 20/09/2021   |
| 43 SHOREBREAK WAY, OCEAN GROVE, VIC 3226 | \$585,000 | 04/05/2022   |

This Statement of Information was prepared on: 02/

02/08/2022