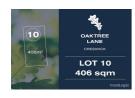

| Address of comparable property       | Price     | Date of sale |
|--------------------------------------|-----------|--------------|
| 5 BALD HILLS ROAD CRESWICK VIC 3363  | \$205,000 | 18-Jul-24    |
| LOT 5 CURTIN COURT CRESWICK VIC 3363 | \$245,000 | 29-Oct-24    |
| 9 OAKTREE LANE CRESWICK VIC 3363     | \$185,000 | 08-Apr-24    |

1.24km

LOT 5 CURTIN COURT CRESWICK Sold Price VIC 3363

\$245,000 Sold Date 29-Oct-24

Distance 1.94km

9 OAKTREE LANE CRESWICK VIC Sold Price 3363

\$185,000 Sold Date 08-Apr-24

**=** 3

₽ 2