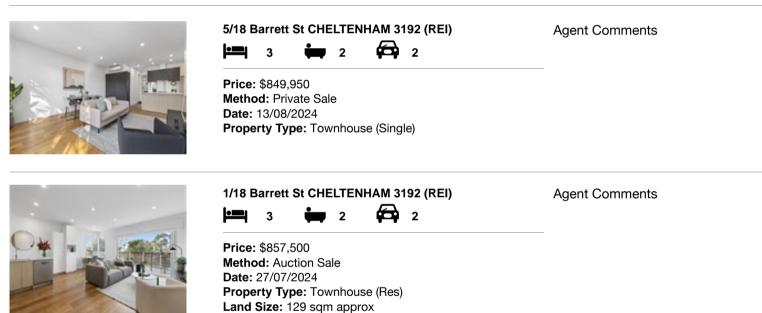

#### Comparable property sales (\*Delete A or B below as applicable)

A\* These are the three properties sold within two kilometres of the property for sale in the last sixmonths that the estate agent or agent's representative considers to be most comparable to the property for sale.

| Ad | dress of comparable property    | Price     | Date of sale |
|----|---------------------------------|-----------|--------------|
| 1  | 5/18 Barrett St CHELTENHAM 3192 | \$849,950 | 13/08/2024   |
| 2  | 1/18 Barrett St CHELTENHAM 3192 | \$857,500 | 27/07/2024   |
| 3  |                                 |           |              |