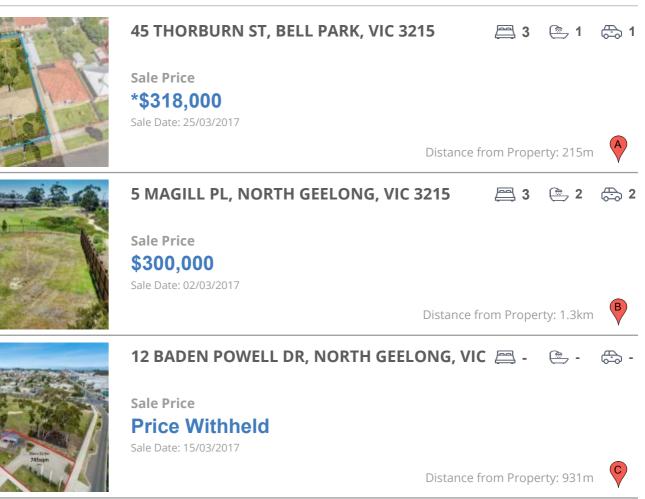

| Address of comparable property              | Price          | Date of sale |
|---------------------------------------------|----------------|--------------|
| 45 THORBURN ST, BELL PARK, VIC 3215         | *\$318,000     | 25/03/2017   |
| 5 MAGILL PL, NORTH GEELONG, VIC 3215        | \$300,000      | 02/03/2017   |
| 12 BADEN POWELL DR, NORTH GEELONG, VIC 3215 | Price Withheld | 15/03/2017   |
| 31 WALSGOTT ST, NORTH GEELONG, VIC 3215     | Price Withheld | 21/04/2017   |