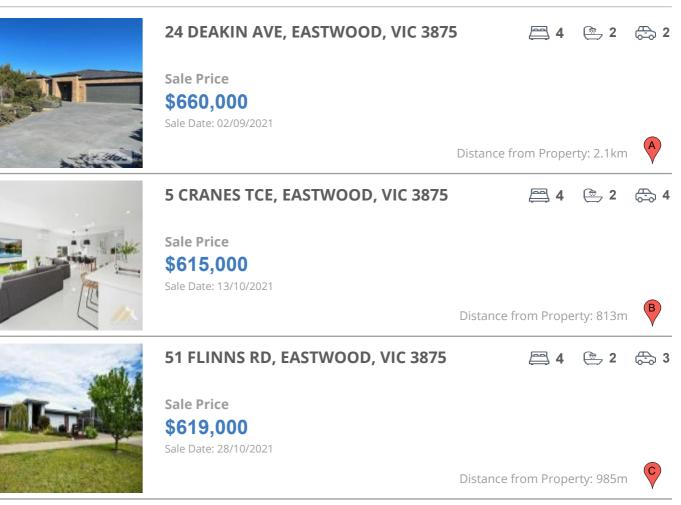

# **COMPARABLE PROPERTIES**

These are the three properties sold within five kilometres of the property for sale in the last 18 months that the estate agent or agent's representative considers to be most comparable to the property for sale.

#### **Comparable property sales**

These are the three properties sold within five kilometres of the property for sale in the last 18 months that the estate agent or agent's representative considers to be most comparable to the property for sale.

| Address of comparable property    | Price     | Date of sale |
|-----------------------------------|-----------|--------------|
| 24 DEAKIN AVE, EASTWOOD, VIC 3875 | \$660,000 | 02/09/2021   |
| 5 CRANES TCE, EASTWOOD, VIC 3875  | \$615,000 | 13/10/2021   |
| 51 FLINNS RD, EASTWOOD, VIC 3875  | \$619,000 | 28/10/2021   |