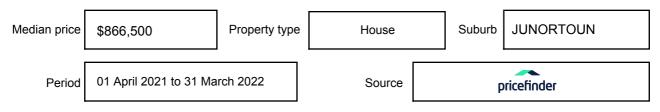

be expressed as a single price, or as a price range with the difference between the upper and lower amounts not more than 10% of the lower amount.

This Statement of Information must be provided to a prospective buyer within two business days of a request and displayed at any open for inspection for the property for sale.

It is recommended that the address of the property being offered for sale be checked at

services.land.vic.gov.au/landchannel/content/addressSearch before being entered in this Statement of Information.

#### Property offered for sale

Address Including suburb and postcode

34 ARGYLL DRIVE, JUNORTOUN, VIC 3551

#### Indicative selling price

For the meaning of this price see consumer.vic.gov.au/underquoting

Price Range:

\$850,000 to \$900,000

#### Median sale price



#### **Comparable property sales**

These are the three properties sold within five kilometres of the property for sale in the last 18 months that the estate agent or agent's representative considers to be most comparable to the property for sale.

| Address of comparable property            | Price     | Date of sale |
|-------------------------------------------|-----------|--------------|
| 123 MCIVOR FOREST DR, JUNORTOUN, VIC 3551 | \$920,000 | 17/12/2021   |
| 20 WILDWOOD DR, STRATHDALE, VIC 3550      | \$945,000 | 24/01/2022   |
| 17 KADINA CRT, STRATHFIELDSAYE, VIC 3551  | \$925,000 | 20/02/2022   |

This Statement of Information was prepared on: 07/

07/06/2022