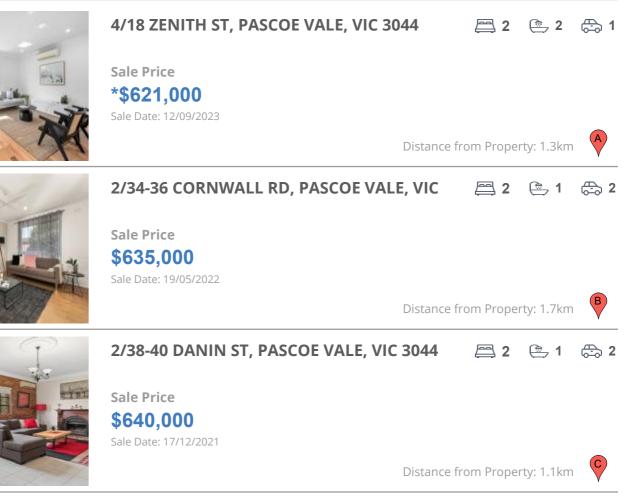

# **COMPARABLE PROPERTIES**

These are the three properties sold within five kilometres of the property for sale in the last 18 months that the estate agent or agent's representative considers to be most comparable to the property for sale.

#### **Comparable property sales**

These are the three properties sold within five kilometres of the property for sale in the last 18 months that the estate agent or agent's representative considers to be most comparable to the property for sale.

| Address of comparable property             | Price      | Date of sale |
|--------------------------------------------|------------|--------------|
| 4/18 ZENITH ST, PASCOE VALE, VIC 3044      | *\$621,000 | 12/09/2023   |
| 2/34-36 CORNWALL RD, PASCOE VALE, VIC 3044 | \$635,000  | 19/05/2022   |
| 2/38-40 DANIN ST, PASCOE VALE, VIC 3044    | \$640,000  | 17/12/2021   |