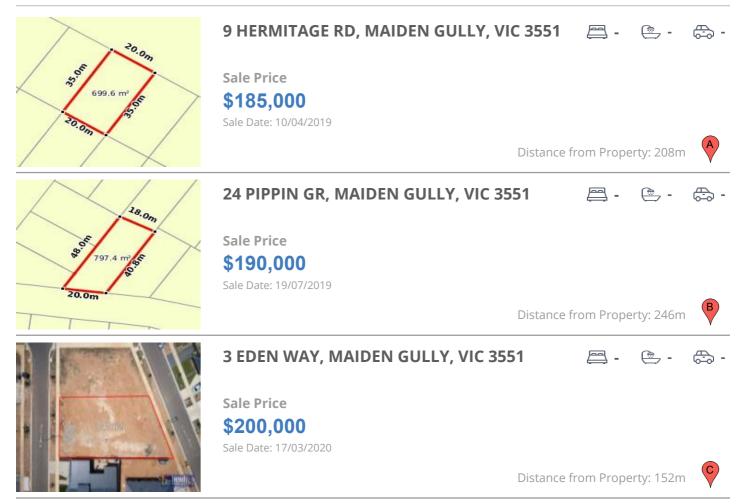

# **COMPARABLE PROPERTIES**

These are the three properties sold within five kilometres of the property for sale in the last 18 months that the estate agent or agent's representative considers to be most comparable to the property for sale.

#### **Comparable property sales**

These are the three properties sold within five kilometres of the property for sale in the last 18 months that the estate agent or agent's representative considers to be most comparable to the property for sale.

| Address of comparable property         | Price     | Date of sale |
|----------------------------------------|-----------|--------------|
| 9 HERMITAGE RD, MAIDEN GULLY, VIC 3551 | \$185,000 | 10/04/2019   |
| 24 PIPPIN GR, MAIDEN GULLY, VIC 3551   | \$190,000 | 19/07/2019   |
| 3 EDEN WAY, MAIDEN GULLY, VIC 3551     | \$200,000 | 17/03/2020   |