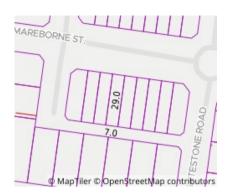

### Section 47AF of the Estate Agents Act 1980

**Price** 

| Property | offered | for sa | е |
|----------|---------|--------|---|
|----------|---------|--------|---|

| Address              | 30 Mareborne Street, Epping Vic 3076 |
|----------------------|--------------------------------------|
| Including suburb and |                                      |
| postcode             |                                      |
|                      |                                      |

#### Address of comparable property

| 1 | 6 Ninepence Way, Epping, Vic 3076, Australia | \$520,000 | 25/08/2020 |
|---|----------------------------------------------|-----------|------------|
| 2 | 18 Tall Sedge St EPPING 3076                 | \$520,000 | 07/08/2020 |
| 3 | 17 Mareborne St EPPING 3076                  | \$490,000 | 05/05/2020 |