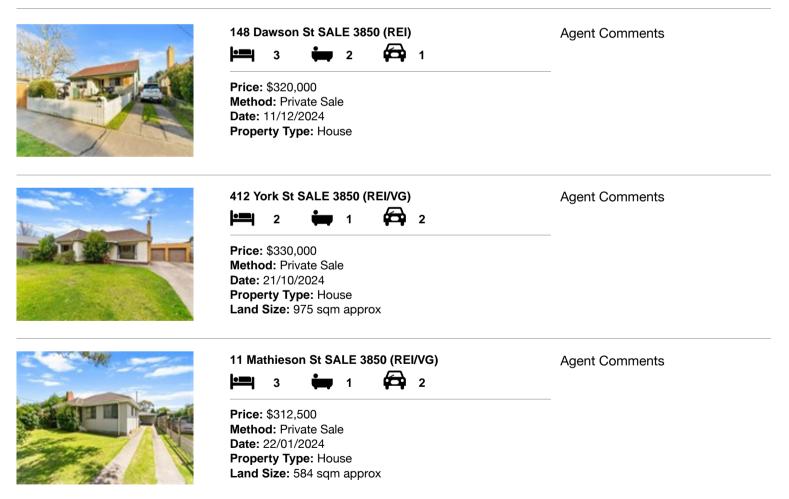

#### Comparable property sales (\*Delete A or B below as applicable)

A\* These are the three properties sold within five kilometres of the property for sale in the last 18 months that the estate agent or agent's representative considers to be most comparable to the property for sale.

| Ade | dress of comparable property | Price     | Date of sale |
|-----|------------------------------|-----------|--------------|
| 1   | 148 Dawson St SALE 3850      | \$320,000 | 11/12/2024   |
| 2   | 412 York St SALE 3850        | \$330,000 | 21/10/2024   |
| 3   | 11 Mathieson St SALE 3850    | \$312,500 | 22/01/2024   |

## **Comparable Properties**