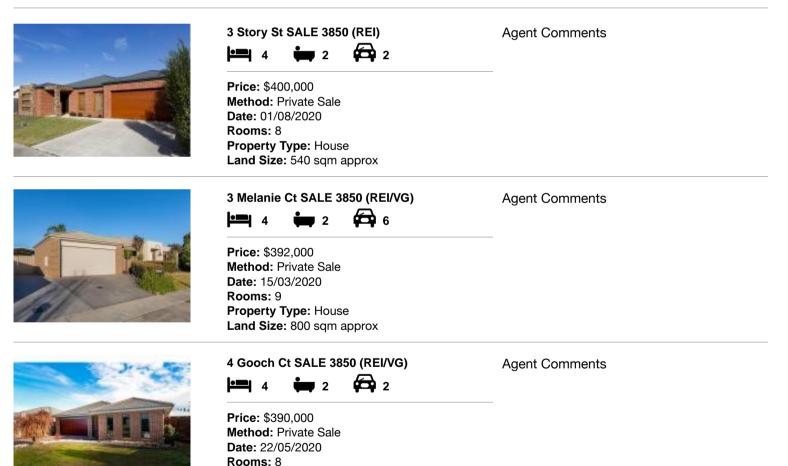

#### Comparable property sales (\*Delete A or B below as applicable)

A\* These are the three properties sold within five kilometres of the property for sale in the last 18 months that the estate agent or agent's representative considers to be most comparable to the property for sale.

| Ad | dress of comparable property | Price     | Date of sale |
|----|------------------------------|-----------|--------------|
| 1  | 3 Story St SALE 3850         | \$400,000 | 01/08/2020   |
| 2  | 3 Melanie Ct SALE 3850       | \$392,000 | 15/03/2020   |
| 3  | 4 Gooch Ct SALE 3850         | \$390,000 | 22/05/2020   |