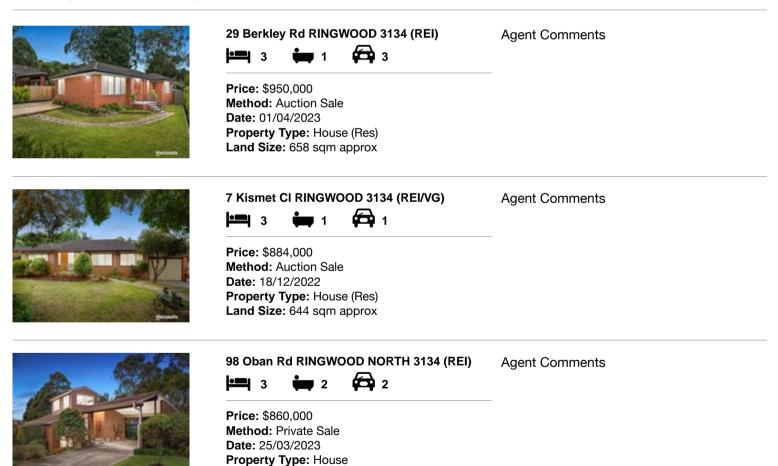

#### Comparable property sales (\*Delete A or B below as applicable)

A\* These are the three properties sold within two kilometres of the property for sale in the last six months that the estate agent or agent's representative considers to be most comparable to the property for sale.

| Add | dress of comparable property   | Price     | Date of sale |
|-----|--------------------------------|-----------|--------------|
| 1   | 29 Berkley Rd RINGWOOD 3134    | \$950,000 | 01/04/2023   |
| 2   | 7 Kismet CI RINGWOOD 3134      | \$884,000 | 18/12/2022   |
| 3   | 98 Oban Rd RINGWOOD NORTH 3134 | \$860,000 | 25/03/2023   |