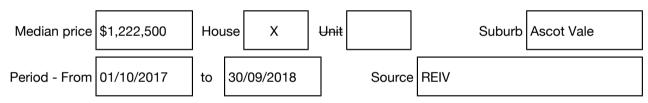

#### Median sale price

Rooms: Property Type: Agent Comments Indicative Selling Price \$1,100,000 - \$1,200,000 Median House Price Year ending September 2018: \$1,222,500