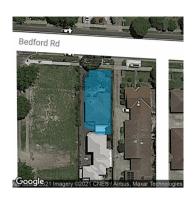

# Comparable Properties

6/54-56 Bond St RINGWOOD 3134 (REI)

Price: \$778,000 Method: Auction Sale Date: 21/03/2021

Property Type: Townhouse (Res)

**Agent Comments** 

1/25-27 Cuthbert St HEATHMONT 3135 (REI)