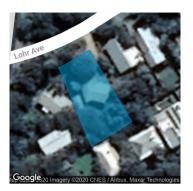

#### Property offered for sale

Including suburb or locality and postcode

Address 4 Lohr Avenue, Inverloch Vic 3996

07/11/2020 15:05

**Property Type:** Land **Land Size:** 707 sqm approx Agent Comments Indicative Selling Price \$700,000 Median House Price 07/11/2019 - 06/11/2020: \$633,750

Great location with seaside holiday ambiance including the sounds of surf.