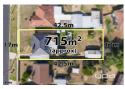

| 8 | 3 Clari<br>/IC 334 |   | eet Bacchus Marsh | Sold Price | \$445,000 | Sold Date | 30-Nov-19 |
|---|--------------------|---|-------------------|------------|-----------|-----------|-----------|
|   | <b>B</b> 3         | 1 | ç, 3              |            |           | Distance  | 0.33km    |