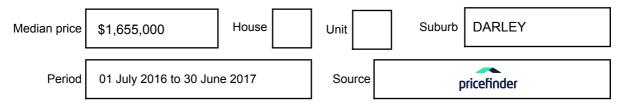

# Statement of Information Single residential property located outside the Melbourne metropolitan area

Sections 47AF of the Estate Agents Act 1980

# Property offered for sale

Address Including suburb and postcode TRAMWAY LANE, DARLEY, VIC 3340

### Indicative selling price

For the meaning of this price see consumer.vic.gov.au/underquoting

Price Range:

\$450,000 to \$500,000

### Median sale price



# **Comparable property sales**

These are the three properties sold within five kilometres of the property for sale in the last 18 months that the estate agent or agent's representative considers to be most comparable to the property for sale.

| Address of comparable property          | Price          | Date of sale |
|-----------------------------------------|----------------|--------------|
| 69 TRAMWAY LANE, DARLEY, VIC 3340       | Price Withheld | 29/07/2017   |
| 13 STAMFORD CL, BACCHUS MARSH, VIC 3340 | \$260,000      | 27/03/2017   |
| 103 HOLTS LANE, DARLEY, VIC 3340        | \$142,000      | 29/03/2017   |
| 7 GUM TREE TCE, DARLEY, VIC 3340        | \$145,000      | 31/03/2017   |