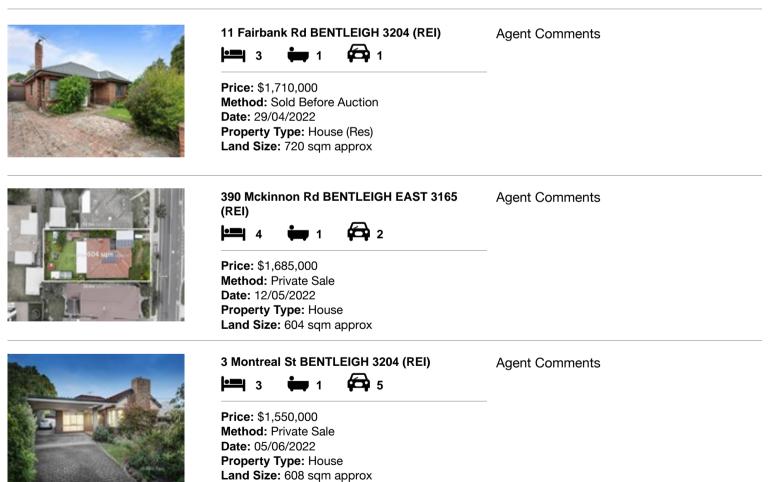

#### Comparable property sales (\*Delete A or B below as applicable)

A\* These are the three properties sold within two kilometres of the property for sale in the last six months that the estate agent or agent's representative considers to be most comparable to the property for sale.

| Ado | dress of comparable property        | Price       | Date of sale |
|-----|-------------------------------------|-------------|--------------|
| 1   | 11 Fairbank Rd BENTLEIGH 3204       | \$1,710,000 | 29/04/2022   |
| 2   | 390 Mckinnon Rd BENTLEIGH EAST 3165 | \$1,685,000 | 12/05/2022   |
| 3   | 3 Montreal St BENTLEIGH 3204        | \$1,550,000 | 05/06/2022   |