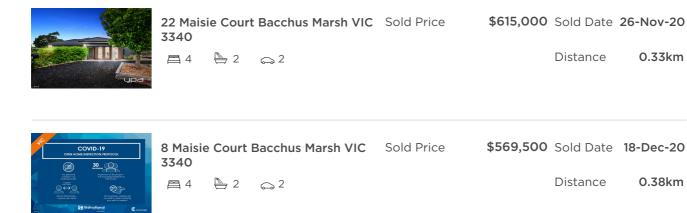

| Address of comparable property         | Price     | Date of sale |  |
|----------------------------------------|-----------|--------------|--|
| 22 Maisie Court Bacchus Marsh VIC 3340 | \$615,000 | 26-Nov-20    |  |
| 8 Maisie Court Bacchus Marsh VIC 3340  | \$569,500 | 18-Dec-20    |  |
| 5 Correa Court Darley VIC 3340         | \$610,000 | 13-Jan-21    |  |